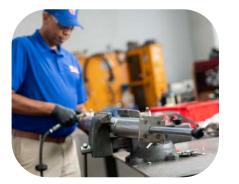

# Hydraulics & Pneumatics ———

Our HYDRAULIC TEST **STATION** allows us to Pressure Test up to 10,000 PSI

- Flow Testing
- → Hydrostatic Testing