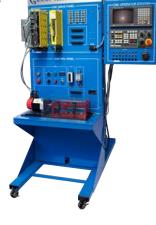

# Servo Motors -

#### MITCHELL ELECTRONICS

- > Test Equipment System Specializing in Servo Motor Repair & Maintenance
- > Specifically Designed for Diagnosing & Repairing Servo Motors
- → Tests & Aligns Encoders & other Feedback Devices