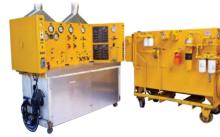

# Hydraulics & Pneumatics ———

Our HYDRAULIC TEST **STATION** allows us to Pressure Test up to 10,000 PSI

- Flow Testing
- → Hydrostatic Testing