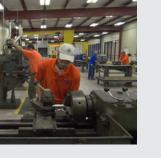

#### **Machine Shop Services:**

Includes Keyway Cutting, Shaft & Bearing Journal Repairs, Endbell & Mounting Foot Repairs

All motors undergo an extensive evaluation prior to any work being performed. Worn or damaged parts & bearings are replaced during the rebuild process.