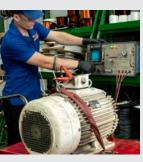

# AC & DC Motors -

#### **Machine Shop Services:**

Includes Keyway Cutting, Shaft & Bearing Journal Repairs, Endbell & Mounting Foot Repairs

All motors undergo an extensive evaluation prior to any work being performed. Worn or damaged parts & bearings are replaced during the rebuild process.