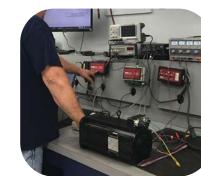

# Servo Motors -

#### MITCHELL ELECTRONICS

- > Test Equipment System Specializing in Servo Motor Repair & Maintenance
- > Specifically Designed for Diagnosing & Repairing Servo Motors
- → Tests & Aligns Encoders & other Feedback Devices